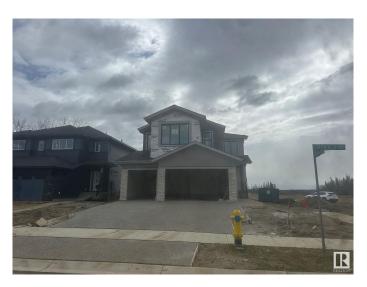

### \$949,000

3 Bedroom, 2.50 Bathroom, 2,745 sqft Single Family on 0.00 Acres

Riverside (St. Albert), St. Albert, AB

Triple Garage located on the North Facing Corner Lot with lot of Sunlight throughout the day. Comes with premium finishes and lots of upgrades. BLACK Frame Triple Pane Windows. Exposed Concrete Driveway extra large Triple Garage. 9 feet ceiling on all 3 Levels. Custom Finishes with Open Stinger stairs with Maple Hand rails with Glass. Open to abovce high ceiling in Great room with Feature walls. Custom cabinets with waterfall counter tops. Much More...

#### **Essential Information**

MLS® # E4431034 Price \$949,000

Bedrooms 3
Bathrooms 2.50
Full Baths 2
Half Baths 1

Square Footage 2,745 Acres 0.00 Year Built 2025

Type Single Family

Sub-Type Detached Single Family

Style 2 Storey
Status Active

#### **Exterior**

Exterior Wood, Stone, Vinyl

Exterior Features Corner Lot, Flat Site, Golf Nearby, Park/Reserve, Playground Nearby

Roof Asphalt Shingles
Construction Wood, Stone, Vinyl

Foundation Concrete Perimeter