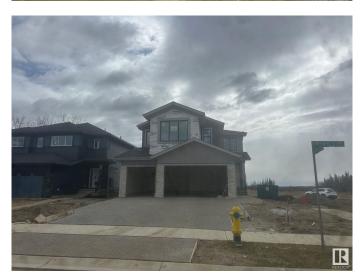

### \$949,000

3 Bedroom, 2.50 Bathroom, 2,745 sqft Single Family on 0.00 Acres

Riverside (St. Albert), St. Albert, AB

Triple Garage located on the North Facing Corner Lot with lot of Sunlight throughout the day. Comes with premium finishes and lots of upgrades. BLACK Frame Triple Pane Windows. Exposed Concrete Driveway extra large Triple Garage. 9 feet ceiling on all 3 Levels. Custom Finishes with Open Stinger stairs with Maple Hand rails with Glass. Open to abovce high ceiling in Great room with Feature walls. Custom cabinets with waterfall counter tops. Much More...

#### **Essential Information**

MLS® # E4431034 Price \$949,000

Bedrooms 3
Bathrooms 2.50
Full Baths 2
Half Baths 1

Square Footage 2,745 Acres 0.00 Year Built 2025

Type Single Family

Sub-Type Detached Single Family

Style 2 Storey
Status Active

#### **Exterior**

Exterior Wood, Stone, Vinyl

Exterior Features Corner Lot, Flat Site, Golf Nearby, Park/Reserve, Playground Nearby

Roof Asphalt Shingles
Construction Wood, Stone, Vinyl

Foundation Concrete Perimeter