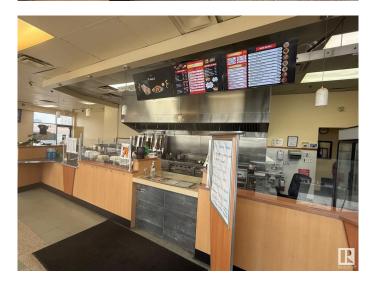

#### \$225,000

0 Bedroom, 0.00 Bathroom, Business on 0.00 Acres

Allendale, Edmonton, AB

This Donair & Kebab is a popular Middle Eastern eatery located on South Side of Edmonton. They offer a diverse menu featuring donairs, shawarma wraps, kebabs, burgers, poutine, rice bowls, and breakfast options like eggs, omelettes, and pancakes.