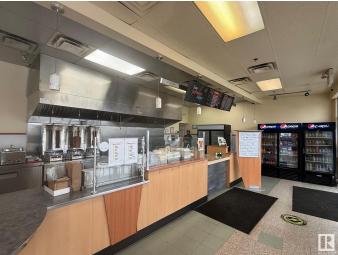

#### \$225,000

0 Bedroom, 0.00 Bathroom, Business on 0.00 Acres

Allendale, Edmonton, AB

This Donair & Kebab is a popular Middle Eastern eatery located on South Side of Edmonton. They offer a diverse menu featuring donairs, shawarma wraps, kebabs, burgers, poutine, rice bowls, and breakfast options like eggs, omelettes, and pancakes.