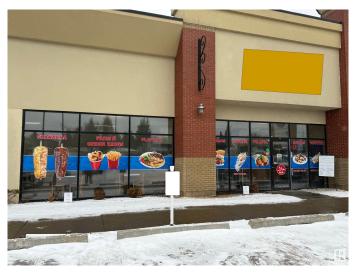

#### \$225,000

0 Bedroom, 0.00 Bathroom, Business on 0.00 Acres

Allendale, Edmonton, AB

This Donair & Kebab is a popular Middle Eastern eatery located on South Side of Edmonton. They offer a diverse menu featuring donairs, shawarma wraps, kebabs, burgers, poutine, rice bowls, and breakfast options like eggs, omelettes, and pancakes.