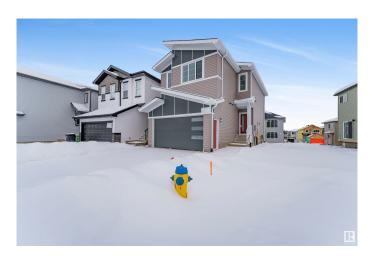

## \$567.500

3 Bedroom, 2.50 Bathroom, 1,668 sqft Single Family on 0.00 Acres

Aster, Edmonton, AB

Welcome to your double car garage dream home in family-friendly community of Aster. This stunning property boasts an open-concept design, with a bright, airy living area highlighted by large windows that flood the space with natural light along with electric fireplace & Stunning Feature Wall Design. The modern kitchen is a chef's dream with along with a SPICE Kitchen. The main floor includes a spacious living and dining area, a mudroom, spice kitchen, main kitchen and a convenient 2-piece bathroom. Upstairs, you'II find three generously sized bedrooms, a laundry room, and two full 4-piece bathrooms. The master suite is a peaceful retreat with a private 4-piece ensuite, large walk-in closet & Beautiful FEATURE Wall. The unfinished basement with separate entrance offers endless potential. With its large windows and spacious design, this home offers both comfort and functionality.

### **Essential Information**

MLS® # E4430941 Price \$567.500

Bedrooms 3
Bathrooms 2.50
Full Baths 2

Half Baths 1

Square Footage 1,668 Acres 0.00

Year Built 2024

Type Single Family

Sub-Type Detached Single Family