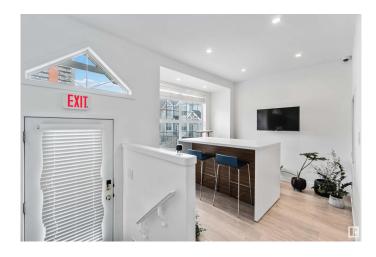

## \$429,000

2 Bedroom, 1.50 Bathroom, 1,354 sqft Condo / Townhouse on 0.00 Acres

Downtown (Edmonton), Edmonton, AB

PRIME LOCATION & VERSATILE **OPPORTUNITY!** This rare DOWNTOWN townhome blends lifestyle and flexibility. Located on 111 St across from Grant MacEwan, steps from Tim Hortons, Brewery District, Rogers Place & Jasper Ave. Zoned COMMERCIAL DC2, it's fully renovated & wired as an officeâ€"ideal as a high-end home, retail space, or live-work setup! Fully fenced with a large front deck leading to double doors, 9 ft ceilings, open concept living/conference room & den. Stylish vinyl plank floors, modern kitchen w/ sleek cabinetry & SS appliances. Upstairs has 2 spacious beds/offices + bonus room, 3pc bath & laundry. DOUBLE ATTACHED TANDEM GARAGE + ample street parking. Flexible use + unbeatable location = a must see!

## **Amenities**

Amenities On Street Parking, Ceiling 9 ft., Deck, No Smoking Home, Patio, Vinyl

Windows

Parking Double Garage Attached, Tandem

Interior

Appliances Dishwasher-Built-In, Dryer, Microwave Hood Fan, Refrigerator,