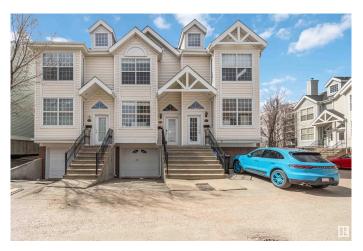

# \$429,000 - 2 10235 111 Street, Edmonton

MLS® #E4430745

## \$429,000

2 Bedroom, 1.50 Bathroom, 1,354 sqft Condo / Townhouse on 0.00 Acres

Downtown (Edmonton), Edmonton, AB

PRIME LOCATION & VERSATILE **OPPORTUNITY!** This rare DOWNTOWN townhome blends lifestyle and flexibility. Located on 111 St across from Grant MacEwan, steps from Tim Hortons, Brewery District, Rogers Place & Jasper Ave. Zoned COMMERCIAL DC2, it's fully renovated & wired as an officeâ€"ideal as a high-end home, retail space, or live-work setup! Fully fenced with a large front deck leading to double doors, 9 ft ceilings, open concept living/conference room & den. Stylish vinyl plank floors, modern kitchen w/ sleek cabinetry & SS appliances. Upstairs has 2 spacious beds/offices + bonus room, 3pc bath & laundry. DOUBLE ATTACHED TANDEM GARAGE + ample street parking. Flexible use + unbeatable location = a must see!

# **Community Information**

Address 2 10235 111 Street

Area Edmonton

Subdivision Downtown (Edmonton)

City Edmonton
County ALBERTA

Province AB

Postal Code T5K 2V5