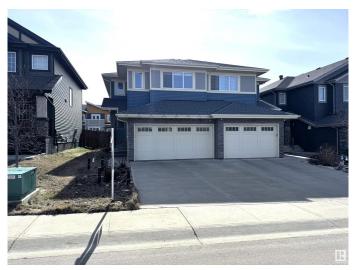

## \$505,000

3 Bedroom, 3.50 Bathroom, 1,628 sqft Single Family on 0.00 Acres

Walker, Edmonton, AB

Beautifully maintained 2016-built home boasting a modern open-concept kitchen with ceiling-height cabinetry, quartz countertops, and premium stainless steel appliances. This spacious residence features 3 large bedrooms, 3.5 bathrooms, and a sunlit bonus room with expansive windows. The fully finished basement includes a second kitchenâ€"perfect for extended family or hosting guests. Enjoy outdoor living with a charming backyard complete with a gazebo.

#### **Essential Information**

MLS® # E4430286 Price \$505,000

Bedrooms 3 Bathrooms 3.50

Full Baths 3

Square Footage 1,628 Acres 0.00

Year Built 2016

Type Single Family

1

## **Community Information**

Address 3798 Weidle Crescent

Area Edmonton
Subdivision Walker
City Edmonton

City Edmonton
County ALBERTA

Province AB

Postal Code T6X 2E3