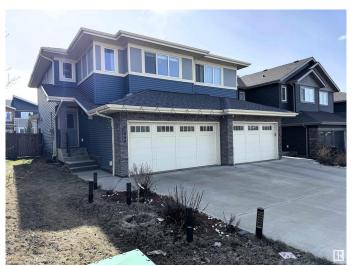

## \$505,000

3 Bedroom, 3.50 Bathroom, 1,628 sqft Single Family on 0.00 Acres

Walker, Edmonton, AB

Beautifully maintained 2016-built home boasting a modern open-concept kitchen with ceiling-height cabinetry, quartz countertops, and premium stainless steel appliances. This spacious residence features 3 large bedrooms, 3.5 bathrooms, and a sunlit bonus room with expansive windows. The fully finished basement includes a second kitchenâ€"perfect for extended family or hosting guests. Enjoy outdoor living with a charming backyard complete with a gazebo.

#### **Essential Information**

MLS® # E4430286 Price \$505,000

Bedrooms 3 Bathrooms 3.50

Full Baths 3

Square Footage 1,628 Acres 0.00

Year Built 2016

Type Single Family

1

## **Community Information**

Address 3798 Weidle Crescent

Area Edmonton
Subdivision Walker
City Edmonton

City Edmonton
County ALBERTA

Province AB

Postal Code T6X 2E3