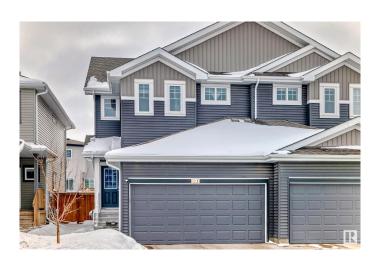

# \$525,000 - 307 40a Avenue, Edmonton

MLS® #E4430281

### \$525,000

4 Bedroom, 3.50 Bathroom, 1,588 sqft Single Family on 0.00 Acres

Maple Crest, Edmonton, AB

High quality Duplex which is built by Landmark builders in the Maple Crest community, Which includes central Air conditioner, Central water purifier, fully finished basement with seperate entrance, Granite counter tops, etc. Codeless switches for above grade which is a trademark of landmark homes, Plumbing finished for future second kitchen in the basement, Built in 2020. Close to all amenities.

Year Built 2020

Type Single Family

Sub-Type Half Duplex

Style 2 Storey

Status Active