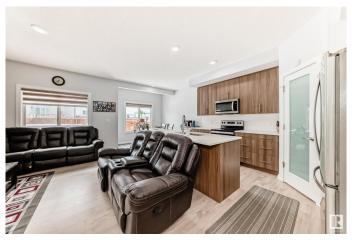

### **Amenities**

Amenities Air Conditioner, Deck, Detectors Smoke, No Animal Home

Parking Spaces 4

Parking Double Garage Attached

Interior

Interior Features ensuite bathroom

Appliances Air Conditioning-Central, Dishwasher-Built-In, Dryer, Garage Control,

Garage Opener, Microwave Hood Fan, Refrigerator, Stove-Electric,

Washer, Curtains and Blinds

Heating Forced Air-1, Natural Gas

Fireplace Yes
Fireplaces Insert

Stories 3

Has Basement Yes

Basement Full, Finished