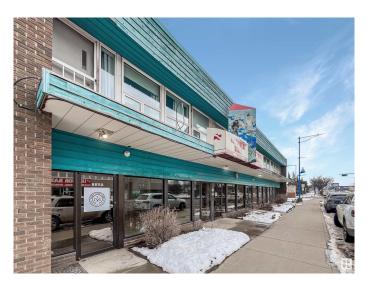

#### \$895,000

0 Bedroom, 0.00 Bathroom, Industrial on 0.00 Acres

Strathcona Junction, Edmonton, AB

Located on Calgary Trail, this high-visibility location enhances your brand and draws the attention to your business that you deserve. Features: 14' ceilings, an open concept layout, and two 10' x 12' overhead doors for easy access. Exclusive use parking at the rear appropriate for 4-5 vehicles, and street parking is available at the front of the building and on the sides of the block. There is also supplemental rental income from the 774 SF tenant upstairs, who has performed beautiful improvements to the space. There is an additional 987 SF unit on the second floor, available for extra storage or rental potential.