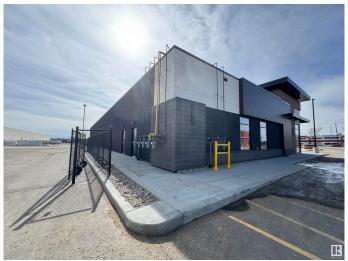

# \$0

0 Bedroom, 0.00 Bathroom, Retail on 0.00 Acres

Pylypow Industrial, Edmonton, AB

Welcome to the Elite Centre on 50th, a premium retail opportunity located at the high-traffic intersection of 50 Street and Roper Road. This corner retail condo bay offers ±1,469 sq. ft. of efficient space ideal for restaurant or retail use, with flexible build-out options to suit your needs. Secure exclusive use as the only pizza restaurant in the complex, providing a rare opportunity to capture a strong customer base.



#### **Essential Information**

MLS® # E4429825

Bathrooms 0.00
Acres 0.00
Year Built 2023
Type Retail
Status Active

# **Community Information**

Address 5745 50 Street

Area Edmonton

Subdivision Pylypow Industrial

City Edmonton
County ALBERTA

Province AB

Postal Code T6B 3R1







## **Exterior**

Exterior Block
Construction Block

## **Additional Information**

Date Listed April 9th, 2025

Days on Market 132

Zoning Zone 42

DATA IS DEEMED RELIABLE BUT IS NOT GUARANTEED ACCURATE BY THE REALTORS® ASSOCIATION OF EDMONTON. COPYRIGHT 2025 BY THE REALTORS® ASSOCIATION OF EDMONTON. ALL RIGHTS RESERVED. Trademarks are owned or controlled by the Canadian Real Estate Association (CREA) and identify real estate professionals who are members of CREA (REALTOR®, REALTORS®) and/or the quality of services they provide (MLS®, Multiple Listing Service®)

Listing information last updated on August 19th, 2025 at 5:17pm MDT