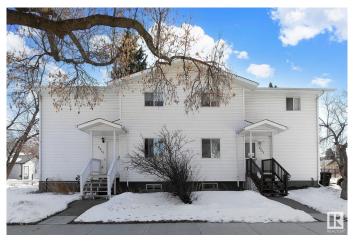

### \$285,000

3 Bedroom, 1.50 Bathroom, 1,092 sqft Single Family on 0.00 Acres

Alberta Avenue, Edmonton, AB

Take a look at this 3 bedroom duplex! This 1996 home is in a perfect location on a quiet avenue with only a block to transit and minutes away from schools and NAIT. This property has a great layout with 3 bedrooms and a 4 piece bath upstairs plus a 2 piece bath on the main floor. The kitchen boasts white cabinetry and stainless steel appliances. There's a nice size dining area off the kitchen. The basement is roughed in for a 3rd bathroom and has lots of room for another bedroom or a rec room. Shingles were replaced winter of 2023. The yard is fairly low maintenance with two outdoor parking stalls off street. There's extra parking along the avenue when you have company! Well located for ETS, all main thoroughfares and amenities. Under a half hour walk to Nait / Kingsway/ Royal Alex or under 10 minute drive.

#### **Exterior**

Exterior Wood, Vinyl

Exterior Features Back Lane, Low Maintenance Landscape, Public Transportation,

Schools, Shopping Nearby

Roof Asphalt Shingles

Construction Wood, Vinyl

Foundation Concrete Perimeter