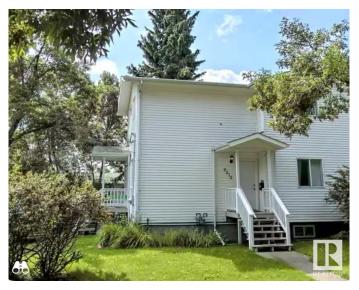

### \$285,000

3 Bedroom, 1.50 Bathroom, 1,092 sqft Single Family on 0.00 Acres

Alberta Avenue, Edmonton, AB

Take a look at this 3 bedroom duplex! This 1996 home is in a perfect location on a quiet avenue with only a block to transit and minutes away from schools and NAIT. This property has a great layout with 3 bedrooms and a 4 piece bath upstairs plus a 2 piece bath on the main floor. The kitchen boasts white cabinetry and stainless steel appliances. There's a nice size dining area off the kitchen. The basement is roughed in for a 3rd bathroom and has lots of room for another bedroom or a rec room. Shingles were replaced winter of 2023. The yard is fairly low maintenance with two outdoor parking stalls off street. There's extra parking along the avenue when you have company! Well located for ETS, all main thoroughfares and amenities. Under a half hour walk to Nait / Kingsway/ Royal Alex or under 10 minute drive.

## **Amenities**

Amenities See Remarks

Parking 2 Outdoor Stalls