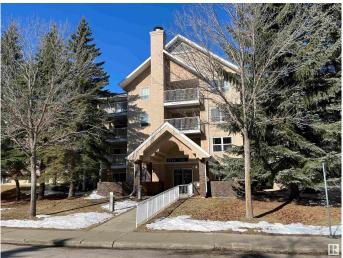

# \$152,500 - 107 9760 176 Street, Edmonton

MLS® #E4429258

#### \$152,500

2 Bedroom, 2.00 Bathroom, 893 sqft Condo / Townhouse on 0.00 Acres

Terra Losa, Edmonton, AB

Well maintained 55 plus building in Terra Losa. 2 bedrooms and 2 bathrooms with en suite laundry. Great VALUE! Close to public transportation and shopping.

#### Exterior

| Exterior          | Wood, Stucco                                        |
|-------------------|-----------------------------------------------------|
| Exterior Features | Public Transportation, Shopping Nearby, See Remarks |
| Roof              | Asphalt Shingles                                    |
| Construction      | Wood, Stucco                                        |
| Foundation        | Concrete Perimeter                                  |