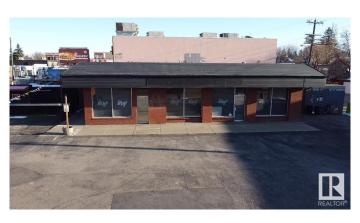

# \$2,100,000 - 12320 107 Avenue, Edmonton

MLS® #E4428646

# \$2,100,000

0 Bedroom, 0.00 Bathroom, Land Commercial on 0.00 Acres

Westmount, Edmonton, AB

Prime Corner Lot in Westmount with Exceptional Redevelopment Opportunity. This high-profile corner lot is located in the heart of Edmonton's vibrant Westmount neighborhood, offering unmatched visibility along 124 Street and 107 Avenueâ€"a major commuter corridor with over 32,933 vehicles passing daily. This property presents a rare opportunity for redevelopment in one of Edmonton's most sought-after districts. Located in the city's premier main street shopping district, home to over 280 businesses, this site is perfectly positioned for a multi-family residential, mixed-use commercial, or retail redevelopment. With increasing demand for urban infill projects, this site is a perfect investment for developers and investors looking to capitalize on Edmonton's growing mixed-use and residential market.