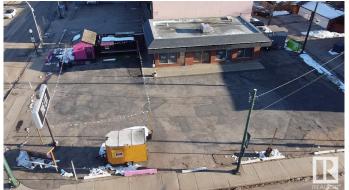

# \$2,100,000 - 12320 107 Avenue, Edmonton

MLS® #E4428646

# \$2,100,000

0 Bedroom, 0.00 Bathroom, Land Commercial on 0.00 Acres

Westmount, Edmonton, AB

Prime Corner Lot in Westmount with Exceptional Redevelopment Opportunity. This high-profile corner lot is located in the heart of Edmonton's vibrant Westmount neighborhood, offering unmatched visibility along 124 Street and 107 Avenueâ€"a major commuter corridor with over 32,933 vehicles passing daily. This property presents a rare opportunity for redevelopment in one of Edmonton's most sought-after districts. Located in the city's premier main street shopping district, home to over 280 businesses, this site is perfectly positioned for a multi-family residential, mixed-use commercial, or retail redevelopment. With increasing demand for urban infill projects, this site is a perfect investment for developers and investors looking to capitalize on Edmonton's growing mixed-use and residential market.