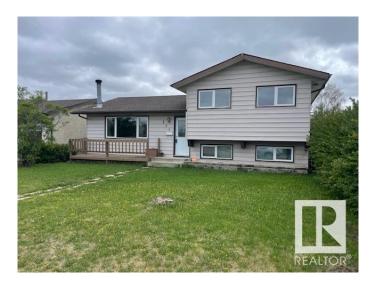

# \$419.900

3 Bedroom, 1.50 Bathroom, 1,103 sqft Single Family on 0.00 Acres

Menisa, Edmonton, AB

Gorgeous 2 level split. Honey Cherry Laminate on main floor. Enjoy the winters in the inviting living room with park view and wood-burning fireplace. Sunny dining area is expandable for special occasions. Eat-in style kitchen overlooks backyard featuring a 24'x24' double insulated garage. Fenced yard has an RV gate, firepit. Huge family room in basement has office/computer area. Finished laundry room has 2 piece bath and cabinets. Lots of storage in the crawl space under the main level and could double as play area for the little ones. Energy savings are substantial with Durabuilt triple glaze windows throughout the home. Sit on your front deck or back patio around the firepit and enjoy the good life!

Year Built 1977

Type Single Family

Sub-Type Detached Single Family

Style 2 Storey Split

Status Active

## **Exterior**

Exterior Wood, Stucco, Vinyl

Exterior Features Back Lane, Fenced, Landscaped, Playground Nearby, Public

Transportation, Schools, Shopping Nearby

Roof Asphalt Shingles

Construction Wood, Stucco, Vinyl Foundation Concrete Perimeter