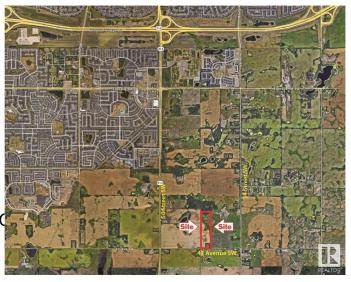

# \$4,500,000 - On 41 Ave Sw 1.84km East Of 50th Street, Edmonton

MLS® #E4428032

## **Community Information**

Address On 41 Ave Sw 1.84km East 0

Area Edmonton

Subdivision None

City Edmonton
County ALBERTA

Province AB

Postal Code T6X 2R6