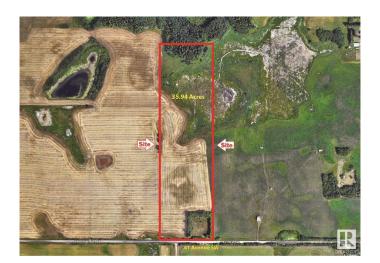

# \$4,500,000 - On 41 Ave Sw 1.84km East Of 50th Street, Edmonton

MLS® #E4428032

#### \$4,500,000

0 Bedroom, 0.00 Bathroom, Land Commercial on 0.00 Acres

None, Edmonton, AB

Great Investment Land!!

## **Community Information**

Address On 41 Ave Sw 1.84km East 0

Area Edmonton

Subdivision None

City Edmonton
County ALBERTA

Province AB

Postal Code T6X 2R6