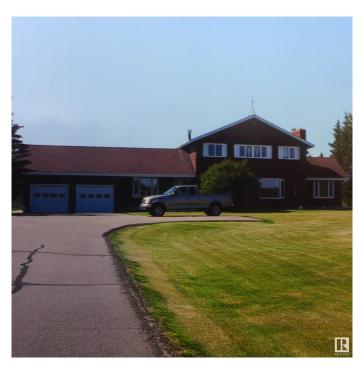

# \$1,075,000 - 73 52112 Rge Road 222, Rural Strathcona County

MLS® #E4427760

### \$1,075,000

5 Bedroom, 2.50 Bathroom, 2,673 sqft Rural on 3.16 Acres

Twin Island Air Park, Rural Strathcona County, AB

A SUPERB ACREAGE JUST 15 MINUTES FROM SHERWOOD PARK IN TWIN ISLAND AIR PARK! This family home on 3.16 acres has something for every member of the family: LAND YOUR PLANE AND TAXI TO THE HOUSE & HANGER; canoe/kayak the lake; hiking areas around the lake to enjoy nature; 3 golf putting greens; outdoor swimming pool; hot tub; firepit; children's jungle gym; pool table; hair salon. A well maintained upgraded 2673 sq ft family home with 5 bedrooms; 2.5 baths; 3 fireplaces. There have been numerous upgrades. There is a hanger for the plane or a place to store all your toys. This home is a must see.

#### **Essential Information**

MLS® # E4427760 Price \$1,075,000

Bedrooms 5 Bathrooms 2.50

Full Baths 2
Half Baths 1

Square Footage 2,673

Acres 3.16

Year Built 1972 Type Rural

Sub-Type Detached Single Family

#### **Exterior**

Exterior Wood

Exterior Features Flat Site, Lake View, Landscaped, Private Airstrip

Construction Wood

Foundation Concrete Perimeter