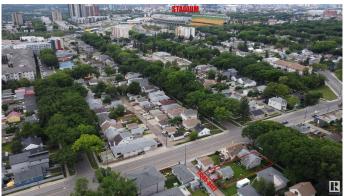

## \$349,900

1 Bedroom, 1.00 Bathroom, 743 sqft Single Family on 0.00 Acres

Parkdale (Edmonton), Edmonton, AB

Location, location & this is the LOCATION! \*\*
Heart of the city of Edmonton!! \*\* 9-minute
walk to Stadium Station. \*\* Home is a
surprisingly clean and well-maintained. Current
rent \$1,200/month. \*\* LOT size: 545.34 m2;
14.9m X 36.6m (49 feet X 120 feet). It is 50%
wider than many others in this community. \*\*
Den can be easily converted into an additional
bedroom. \*\* Covered porch. \*\* Work/exercise
space at basement. \*\* Home is what you make
it!

## **Community Information**

Address 11505 84 Street

Area Edmonton

Subdivision Parkdale (Edmonton)

City Edmonton
County ALBERTA

Province AB

Postal Code T5B 3B6