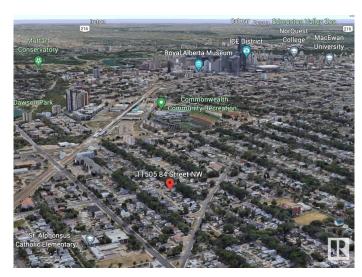

## \$349,900

1 Bedroom, 1.00 Bathroom, 743 sqft Single Family on 0.00 Acres

Parkdale (Edmonton), Edmonton, AB

Location, location & this is the LOCATION! \*\*
Heart of the city of Edmonton!! \*\* 9-minute
walk to Stadium Station. \*\* Home is a
surprisingly clean and well-maintained. Current
rent \$1,200/month. \*\* LOT size: 545.34 m2;
14.9m X 36.6m (49 feet X 120 feet). It is 50%
wider than many others in this community. \*\*
Den can be easily converted into an additional
bedroom. \*\* Covered porch. \*\* Work/exercise
space at basement. \*\* Home is what you make
it!

## **Community Information**

Address 11505 84 Street

Area Edmonton

Subdivision Parkdale (Edmonton)

City Edmonton
County ALBERTA

Province AB

Postal Code T5B 3B6