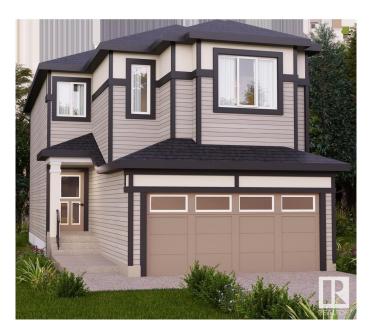

# \$549.900

3 Bedroom, 2.50 Bathroom, 1,839 sqft Single Family on 0.00 Acres

Stillwater, Edmonton, AB

Nestled in the picturesque Riverview area of West Edmonton, Verge at Stillwater is a community that seamlessly blends natural features like wetlands, parks, and trails with convenient amenities such as schools, recreation facilities, and shopping. This single-family home, The 'Otis-Z-22' is built with your growing family in mind. It features 3 bedrooms, 2.5 bathrooms and an expansive walk-in closet in the primary bedroom. Enjoy extra living space on the main floor with the laundry room on the second floor. The 9' ceilings on the main floor, (w/ an 18' open to below concept in the living room), and quartz countertops throughout blends style and functionality for your family to build endless memories. \*\*PLEASE NOTE\*\* PICTURES ARE OF SIMILAR HOME: ACTUAL HOME. PLANS, FIXTURES, AND FINISHES MAY VARY AND ARE SUBJECT TO AVAILABILITY/CHANGES WITHOUT NOTICE.

# **Exterior**

Exterior Wood, Vinyl

Exterior Features Not Fenced, Not Landscaped, See Remarks

Roof Asphalt Shingles

Construction Wood, Vinyl

Foundation Concrete Perimeter