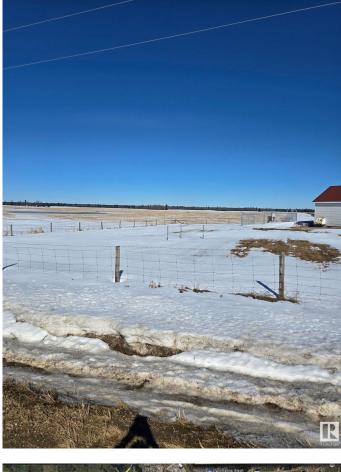

#### \$1,899,999

0 Bedroom, 0.00 Bathroom, Single Family on 0.00 Acres

Edmonton South West, Edmonton, AB

Great investment parcel, recent zoneing changes, from ag to future non-residential, part of the RABBIT HILLD DISTRICT PLAN, IN THE CITY OF EDMONTON, this 77.59 Acres. Perfect long-term hard asset investment potential for future development as southwest Edmonton expands. Close proximity to Edmonton's 77.59 Acres. Perfect longprestigious North Saskatchewan River Valley; Seller will entertain a Vendor Take-Back Mortgage; Relatively flat topography with great farmland potential; Estimated Driving Times: 12 minutes to Edmonton International Airport (YEG), 8 Minutes to Nisku, Alberta, 7 minutes to Rabbit Hill Snow Resort, 4 minute to Devon, Alberta. Legal Address: 1523717; 1; 2/ Zoning: AES (Agricultural Edmonton South). Seller open to selling adjacent 78.58 Acres. Buyer's to confirm information during their due diligence. Information herein and auxiliary information subject to becoming outdated in time, change, and/or deemed reliable but not guaranteed. Buyer to confirm information during their Due Diligence.

### Exterior

Exterior Features Flat Site