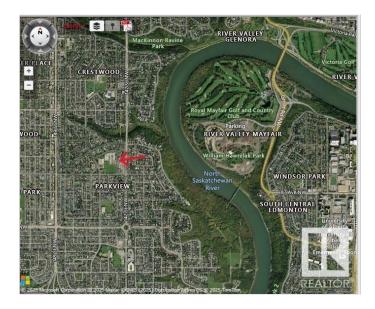

velopments up to four storeys, including row housing and multi-unit housing. Single detached, semi-detached, and duplex homes are only permitted as part of a larger multi-unit project. The zoning provides a transition between small-scale and larger-scale residential developments, while also allowing limited community and commercial spaces to serve local residents. Parkview is one of Edmonton's most desirable communities. offering tree-lined streets, spacious lots, and stunning ravine views just minutes from downtown. With a strong sense of community, local shops, parks, and river valley trails, it is an ideal place to live. The neighborhood is served by Parkview School (K-9) and St. Rose Junior High, making it a perfect location for families seeking urban convenience with natural beauty.



9115 143 St-Location



04/22/2024

9115 143 St-Location



#### **Essential Information**

MLS® # E4426888

Price \$600,000

Bathrooms 0.00

Acres 0.00

Type Single Family

Sub-Type Vacant Lot/Land

Status Active

### **Community Information**

Address 9115 143 St

Area Edmonton

Subdivision Parkview

City Edmonton

County ALBERTA

Province AB

Postal Code T5R 0P5

#### **Exterior**

Exterior Features Commercial, Corner Lot, Playground Nearby, Public Transportation,

Schools, Shopping Nearby, See Remarks

## **Additional Information**

Date Listed March 21st, 2025

Days on Market 41

Zoning Zone 10

DATA IS DEEMED RELIABLE BUT IS NOT GUARANTEED ACCURATE BY THE REALTORS® ASSOCIATION OF EDMONTON. COPYRIGHT 2025 BY THE REALTORS® ASSOCIATION OF EDMONTON. ALL RIGHTS RESERVED.Trademarks are o