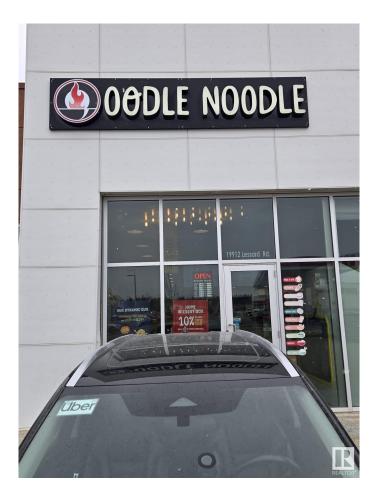

# \$199,000 - 19912 Lessard Road, Edmonton

MLS® #E4426132

### \$199,000

0 Bedroom, 0.00 Bathroom, Business on 0.00 Acres

Edgemont (Edmonton), Edmonton, AB

Hurry up and grab this red hot opportunity to own a profitable business in the city!!! Become part of a very successful and well established noodle franchise in Edmonton. Excellent location, Strong sales and profitable business with ample growth potential!! Transition training will be provided in store for the buyer. PLEASE DON'T APPROACH TO ANY STAFF OR INQUIRE AT THE LOCATION.