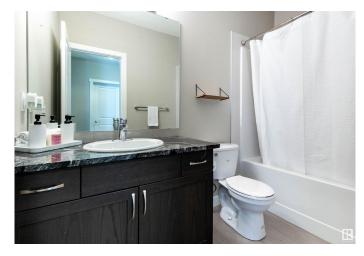

# \$284,900

2 Bedroom, 2.00 Bathroom, 1,095 sqft Condo / Townhouse on 0.00 Acres

Pembina, Edmonton, AB

"Excellent Value" This Large Corner Unit in Aloft Skyview Features Bright Open Floorplan with Oversized Windows. Great Kitchen with Upgraded Counters, Stainless Appliances and Large Pantry. Spacious Living Room with Garden Door Access to Balcony with North Facing Courtyard View. 2 BEDROOMS, 2 BATHROOMS plus DEN. Other Features Include In Suite Laundry, Titled UNDERGROUND Parking Stall. Amazing Views from the Roof Top Patio. Fantastic Location Close to All Amenities!