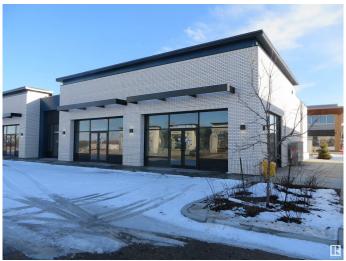

#### \$0

0 Bedroom, 0.00 Bathroom, Retail on 0.00 Acres

Ellerslie Industrial, Edmonton, AB

Welcome to Parsons Square! This exceptional commercial leasing opportunity is perfect for fast food/restaurant, retail, professional office/clinic & more. Multiple adjacent units available from 1244-1430 sq.ft. with high ceilings and large windows throughtout. This brand new commercial complex is conveniently situated and directly fronting Parsons Road with great visibility & easy access to Ellerslie road, Calgary Trail & Anthony Henday Drive. With competitive leasing rate and operating costs, nice curb appeal with ample store front parking & business signage, it's perfect opportunity for your new or extend your business venture with excellent growth potential in this much desirable residential / commercial neighborhood of South Edmonton.

## **Essential Information**

MLS® # E4424964

Bathrooms 0.00
Acres 0.00
Year Built 2023
Type Retail
Status Active

Address 375 Parsons Rd

Area Edmonton

Subdivision Ellerslie Industrial

City Edmonton
County ALBERTA

## **Exterior**

Exterior Mixed, Steel Frame
Construction Mixed, Steel Frame