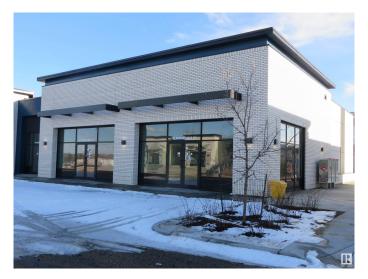

#### \$0

0 Bedroom, 0.00 Bathroom, Retail on 0.00 Acres

Ellerslie Industrial, Edmonton, AB

Welcome to Parsons Square! This exceptional commercial leasing opportunity is perfect for fast food/restaurant, retail, professional office/clinic & more. Multiple adjacent units available from 1244-1430 sq.ft. with high ceilings and large windows throughtout. This brand new commercial complex is conveniently situated and directly fronting Parsons Road with great visibility & easy access to Ellerslie road, Calgary Trail & Anthony Henday Drive. With competitive leasing rate and operating costs, nice curb appeal with ample store front parking & business signage, it's perfect opportunity for your new or extend your business venture with excellent growth potential in this much desirable residential / commercial neighborhood of South Edmonton.

## **Essential Information**

MLS® # E4424964

Bathrooms 0.00
Acres 0.00
Year Built 2023
Type Retail
Status Active

Address 375 Parsons Rd

Area Edmonton

Subdivision Ellerslie Industrial

City Edmonton
County ALBERTA

## **Exterior**

Exterior Mixed, Steel Frame
Construction Mixed, Steel Frame