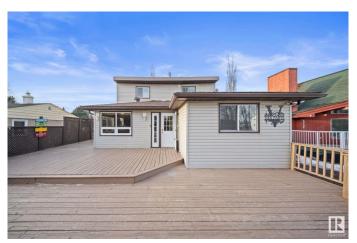

### \$344.900

3 Bedroom, 2.00 Bathroom, 1,620 sqft Rural on 0.16 Acres

Alberta Beach, Rural Lac Ste. Anne County, AB

Welcome to your dream home, located just minutes away from the stunning Alberta Beach! This beautifully maintained 1620 sq. meter home features 3 beds & 2 full baths. Enjoy the elegance of hardwood floors. complemented by crown mouldings & a kitchen with a stunning granite countertop. Washer and dryer units are installed in 2024. This home boasts a huge backyard, fully fenced for privacy, wrap-around deck that is perfect for relaxing or entertaining guests. Whether you're looking to enjoy water sports in the summer or ice fishing in the winter, this property offers year-round access to the lake, making it the perfect spot for outdoor enthusiasts. Situated a mere 35-minute drive from NW Edmonton, this home combines the benefits of a retreat-like setting with accessibility to city conveniences.

## **Exterior**

Exterior Wood

Exterior Features Fenced, Low Maintenance Landscape, Recreation Use

Construction Wood

Foundation Insulated Concrete Form