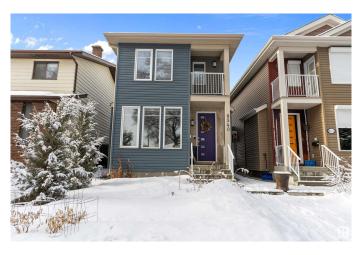

# \$725,000 - 8540 89st, Edmonton

MLS® #E4422290

#### \$725,000

4 Bedroom, 3.50 Bathroom, 1,729 sqft Single Family on 0.00 Acres

Bonnie Doon, Edmonton, AB

This charming 1,728 sq ft, 2-story home in Boonie Doon offers a spacious layout with three bedrooms, including a master suite with en-suite, and a bright, open main floor with living, dining, and kitchen areas. The legal basement suite provides a private, self-contained one-bedroom living space with its own entrance, full kitchen, and bathroomâ€"perfect for rental income or extended family. Set in a quiet, family-friendly neighbourhood, the property features a beautiful garden in the front yard and well-maintained landscaping, all within easy reach of parks, schools, and local amenities.

## **Community Information**

Address 8540 89st
Area Edmonton
Subdivision Bonnie Doon
City Edmonton
County ALBERTA

Province AB

Postal Code T6C 3K3

#### **Exterior**

Exterior Wood, Vinyl

Exterior Features Low Maintenance Landscape, Park/Reserve, Playground Nearby, Public

Swimming Pool, Public Transportation, Schools, Shopping Nearby

Roof Asphalt Shingles