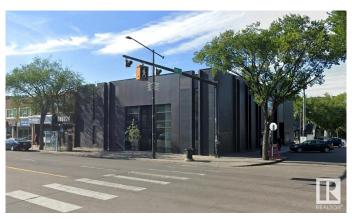

# \$3,650,000 - 10802 82 Avenue, Edmonton

MLS® #E4421391

### \$3,650,000

0 Bedroom, 0.00 Bathroom, Office on 0.00 Acres

Garneau, Edmonton, AB

Unique opportunity to purchase the historic Merchants Block, a highly coveted retail/office building fronting Whyte Avenue with exposure to 25,100 vehicles per day. This architecturally prominent building offers retailers and professionals a rare opportunity to secure a high exposure, corner location in Edmonton's trendiest shopping corridor. 12,670 sq.ft.± over three floors consisting of main floor retail space and two floors of developed space suitable for a wide number of professional or medical users. Ample rear and dedicated parking stalls. Rare street front customer parking opportunities along 108 Street. Immediate access to numerous restaurants, shops, bus/LRT stations, and running/biking trails in the River Valley. In 2019, the Base Building underwent extensive upgrades totaling \$500,000 in investment.