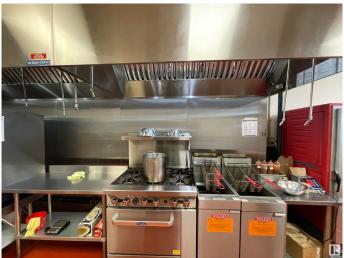

## \$249,000

0 Bedroom, 0.00 Bathroom, Business on 0.00 Acres

Oxford, Edmonton, AB

This 50 Seat Restaurant Located on North Side Of Edmonton In A Shopping Plaza Anchored By Tim Horton's Shoppers Drug Mart, Sace On Food. The Buyer Can Change The Cuisine Subject To Landlord Approval.