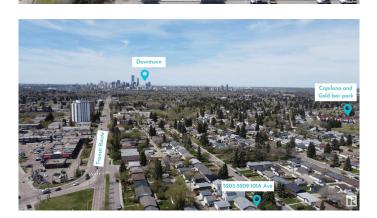

## \$926,175

0 Bedroom, 1.00 Bathroom, Single Family on 0.00 Acres

Fulton Place, Edmonton, AB

**INVESTORS & BUILDERS!** Incredible development opportunity in Fulton Place! A rare 3 adjacent lots 100 (frontage) by 118.7 (depth), each lot is 33.3ft wide. Perfect for multi-residential, dream homes, duplexes, townhouses, homes with basement suites, garage/garden suites, or a multi-family infill. Existing house and detached garage on-site. Opportunity for month-to-month rent, offers immediate cash flow while you plan your project. Ideally located minutes from downtown, within walking distance to Capilano Mall and close to Gold Bar Park, river valley trails, Rundle Park and Hardisty Fitness Centre. Top schools like Hardisty, McEwan, and King's College add to its appeal. A prime opportunity in a thriving, well-connected community. Don't miss your chance to invest in Fulton Place!