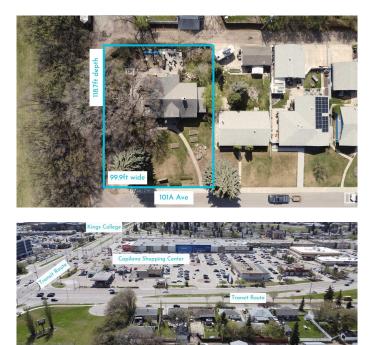

## \$926,175

0 Bedroom, 1.00 Bathroom, Single Family on 0.00 Acres

Fulton Place, Edmonton, AB

**INVESTORS & BUILDERS!** Incredible development opportunity in Fulton Place! A rare 3 adjacent lots 100 (frontage) by 118.7 (depth), each lot is 33.3ft wide. Perfect for multi-residential, dream homes, duplexes, townhouses, homes with basement suites, garage/garden suites, or a multi-family infill. Existing house and detached garage on-site. Opportunity for month-to-month rent, offers immediate cash flow while you plan your project. Ideally located minutes from downtown, within walking distance to Capilano Mall and close to Gold Bar Park, river valley trails, Rundle Park and Hardisty Fitness Centre. Top schools like Hardisty, McEwan, and King's College add to its appeal. A prime opportunity in a thriving, well-connected community. Don't miss your chance to invest in Fulton Place!