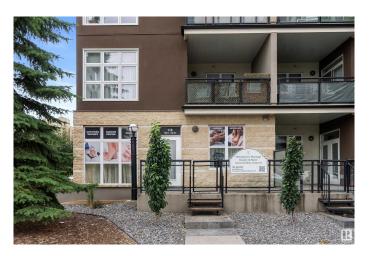

# \$329,500 - 113 10411 122 Street, Edmonton

MLS® #E4419334

#### \$329,500

0 Bedroom, 0.00 Bathroom, Retail on 0.00 Acres

Westmount, Edmonton, AB

TAKE ADVANTAGE OF THIS INCREDIBLE **OPPORTUNITY to own a PREMIUM** COMMERCIAL PROPERTY in the trendy GLENORA GATES area, ideally located at **GROUND LEVEL** within a RESIDENTIAL COMPLEX in the BREWERY DISTRICT. **RECENTLY PRICE-REDUCED.** this CORNER UNIT at a HIGH-TRAFFIC location, offers excellent value for any BUSINESS VENTURE, featuring FOUR ROOMS, a FULL BATHROOM, and a RECEPTION/WAITING AREA with DIRECT STREET ACCESS. The PROPERTY is complemented by TWO TITLED UNDERGROUND PARKING STALLS and AMPLE ON-SITE VISITOR PARKING, ensuring convenience for both clients and staff. ZONED UNDER DIRECT DEVELOPMENT CONTROL PROVISION (DC1-19312), the space is VERSATILE and suitable for a variety of uses, including a RESTAURANT, COFFEE SHOP, BAKERY, or other RETAIL and PROFESSIONAL **BUSINESSES. With IMMEDIATE** OCCUPANCY available, this is a RARE CHANCE to secure a WELL-LOCATED, **HIGH-POTENTIAL COMMERCIAL PROPERTY at an EXCEPTIONAL PRICE!** ACT QUICKLY before it's GONE!