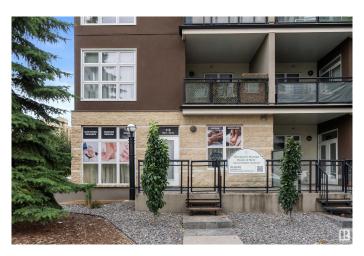

## \$327,000

0 Bedroom, 0.00 Bathroom, Retail on 0.00 Acres

Westmount, Edmonton, AB

UNBELIEVABLE OPPORTUNITY â€" PRICED TO MOVE! Don't miss your chance to DOMINATE one of Edmonton's HOTTEST commercial zones with this PRIME CORNER UNIT in the ultra-trendy Glenora Gates, in the heart of the red-hot Brewery District. This space features GROUND-LEVEL STREET EXPOSURE in a HIGH-TRAFFIC LOCATION. It provides the visibility your brand needs to thrive, making it ideal for a coffee shop, boutique, restaurant, or professional office. PRICE JUST SLASHED! The space is ready for immediate action with four rooms, a full bathroom, a reception/waiting area, and direct street access. You also benefit from 2 TITLED UNDERGROUND PARKING STALLS, ample visitor parking, flexible DC1 zoning, and immediate occupancy. Commercial gems like this in Glenora move FASTâ€"ACT NOW before it's gone and secure a RARE, HIGH-IMPACT SPACE built for success!

#### **Essential Information**

MLS® # E4419334 Price \$327,000

Bathrooms 0.00
Acres 0.00
Year Built 2003

Type Retail Status Active

# **Community Information**

Address 113 10411 122 Street

Area Edmonton
Subdivision Westmount
City Edmonton
County ALBERTA

Province AB

Postal Code T5N 4C2