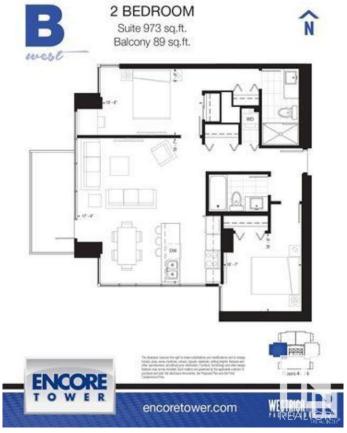

## \$355,000

2 Bedroom, 2.00 Bathroom, 865 sqft Condo / Townhouse on 0.00 Acres

Downtown (Edmonton), Edmonton, AB

CENTRALLY LOCATED IN DOWNTOWN EDMONTON. ENCORE TOWNER AT 10180 103 ST. WALK TO ROGERS ICE DISTRICT. THIS 2 BEDROOMS, 2 FULL BATHROOMS UNIT HAS SPLIT-BEDROOM DESIGN & OFFERS SPACIOUS OPEN-CONCEPT LIVING, 20 FT LENGTH WEST BALCONY, A LARGE MASTER BEDROOM FITS QUEEN SIZED BED, DUAL CLOSETS & PRIVATE ENSUITE BATH. OPEN KITCHEN OVERLOOKS LIVING ROOM. STAINLESS STEEL APPLICANCES. SLEEK QUARTZ KITCHEN COUNTERTOP. 9 FT CEILING. DURABLE LAMINATED FLOOR. CONDO FEE IS ABOUT \$660.00/M INCLUDING **BUILDING INSURANCE, EXTERIOR &** COMMON AREAS MAINTENANCE, WATER/SEWER, GAS, PROFESSIONAL MANAGEMENT, RESERVED FUND CONTRIBUTION, PROPERT TAX IS ABOUT \$4,019.00 FOR 2024. 1 UNDERGROUND PARKING #351.

#### **Essential Information**

MLS® # E4419218

Price \$355,000

Bedrooms 2

Bathrooms 2.00

Full Baths 2

Square Footage 865 Acres 0.00

Year Built 2020