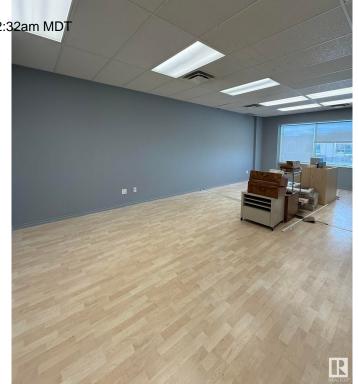

#### \$825,000

0 Bedroom, 0.00 Bathroom, Office on 0.00 Acres

Roper Industrial, Edmonton, AB

JUDICIAL LISTING OPPORTUNITY. Prime commercial space available in South East Edmonton's "Bridge Water Business Park," ideally located on Roper Road between 75 St and 50 St, with easy access to Whitemud Freeway, public transit, and backing onto the scenic Mill Creek Ravine. This versatile property is zoned for multiple uses, including childcare, offices, schools, retail, and more. It features two floors with separate washrooms and kitchen areas on each level, ample parking, and excellent visibilityâ€"perfect for establishing or expanding your business in a highly accessible and desirable location.