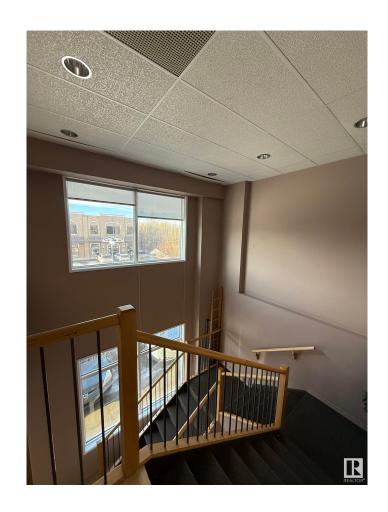

#### \$825,000

0 Bedroom, 0.00 Bathroom, Office on 0.00 Acres

Roper Industrial, Edmonton, AB

JUDICIAL LISTING OPPORTUNITY. Prime commercial space available in South East Edmonton's "Bridge Water Business Park," ideally located on Roper Road between 75 St and 50 St, with easy access to Whitemud Freeway, public transit, and backing onto the scenic Mill Creek Ravine. This versatile property is zoned for multiple uses, including childcare, offices, schools, retail, and more. It features two floors with separate washrooms and kitchen areas on each level, ample parking, and excellent visibilityâ€"perfect for establishing or expanding your business in a highly accessible and desirable location.