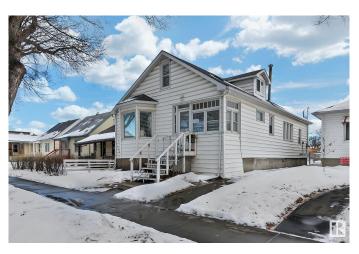

### \$275,000

3 Bedroom, 1.00 Bathroom, 1,604 sqft Single Family on 0.00 Acres

Parkdale (Edmonton), Edmonton, AB

Amazing Investment Opportunity!! Beautiful 1.5 Storey 3 bedroom (Character Home) on a large lot; 505 sq metres (33' W x 165' L) in the heart of Parkdale! Features electric fireplace, hardwood floors, loads of light beaming in windows, modern lighting, french doors leading into a large Dining room with ornamental fireplace, adjacent kitchen with brand new stainless appliances/breakfast nook, spacious Primary bedroom, upgraded 4 piece bath. Upstairs you have two large bedroom areas. Laundry area is tucked in "unfinished" basement and perfect for huge storage. Single garage at back of home. 100 AMP electricals, new shingles and incredible charm! Home is zoned "Small Scale Residential" and has Massive options for future development such as front/back duplexes or large single family home. Lots of examples can be seen throughout Parkdale! Close to Royal Alex, Commonwealth Stadium and LRT and on beautiful tree lined street this home is a must see!

Built in 1914

### Exterior

| Exterior          | Wood, Vinyl                                                                    |
|-------------------|--------------------------------------------------------------------------------|
| Exterior Features | Back Lane, Fenced, Landscaped, Public Transportation, Schools, Shopping Nearby |
| Roof              | Asphalt Shingles                                                               |
| Construction      | Wood, Vinyl                                                                    |