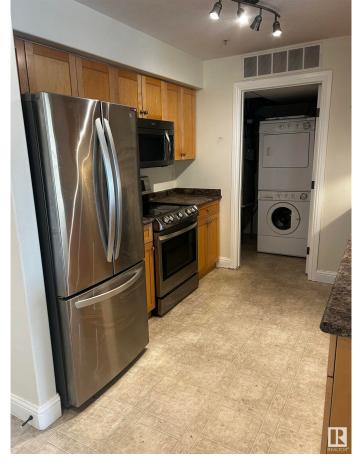

### \$184,000

2 Bedroom, 2.00 Bathroom, 958 sqft Condo / Townhouse on 0.00 Acres

Pembina, Edmonton, AB

Welcome to this modern 2-bedroom, 2-bathroom condo offering a perfect blend of comfort and style. The open-concept living area boasts large windows, filling the space with natural light and providing a warm, inviting atmosphere. The spacious kitchen features sleek countertops, ample storage, and stainless-steel appliances, making it ideal for both everyday living and entertaining. Additional highlights include in-suite laundry. Located close to shopping, dining, and public transportation, this condo combines convenience and modern living at its best.