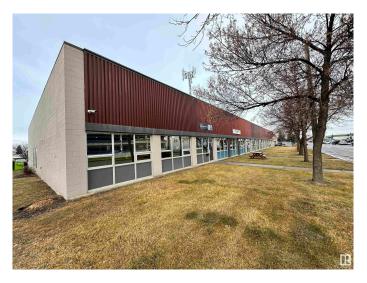

## \$398,490

0 Bedroom, 0.00 Bathroom, Industrial on 0.00 Acres

Huff Bremner Estate Industrial, Edmonton, AB

Rare opportunity to purchase a small-bay office/industrial condo units in West Edmonton. Units range from 2,095 to 3,977 sq. ft.± and feature dock loading doors for added functionality. The property offers convenient access to major arterial roads, including Yellowhead Trail, Anthony Henday Drive, and St. Albert Trail, making it an excellent choice for businesses seeking accessibility and practicality in a prime location. This particular unit (11216) is 2,154 sq.ft.