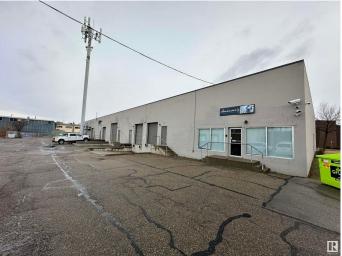

## \$398,490

0 Bedroom, 0.00 Bathroom, Industrial on 0.00 Acres

Huff Bremner Estate Industrial, Edmonton, AB

Rare opportunity to purchase a small-bay office/industrial condo units in West Edmonton. Units range from 2,095 to 3,977 sq. ft.± and feature dock loading doors for added functionality. The property offers convenient access to major arterial roads, including Yellowhead Trail, Anthony Henday Drive, and St. Albert Trail, making it an excellent choice for businesses seeking accessibility and practicality in a prime location. This particular unit (11216) is 2,154 sq.ft.