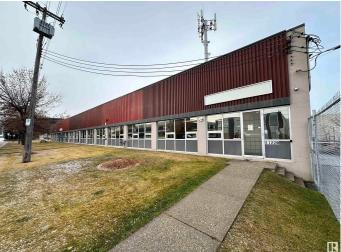

## \$398,490

0 Bedroom, 0.00 Bathroom, Industrial on 0.00 Acres

Huff Bremner Estate Industrial, Edmonton, AB

Rare opportunity to purchase a small-bay office/industrial condo units in West Edmonton. Units range from 2,095 to 3,977 sq. ft.± and feature dock loading doors for added functionality. The property offers convenient access to major arterial roads, including Yellowhead Trail, Anthony Henday Drive, and St. Albert Trail, making it an excellent choice for businesses seeking accessibility and practicality in a prime location. This particular unit (11216) is 2,154 sq.ft.