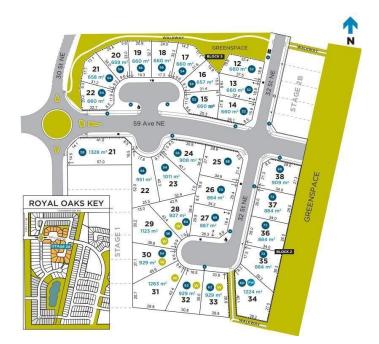

#### \$325,000

0 Bedroom, 0.00 Bathroom, Rural on 0.17 Acres

Royal Oaks\_LEDU, Rural Leduc County, AB

Royal Oaks, a new large lot subdivision with significant development already in place, conveniently located close to South Edmonton Common, Amazon, Airport, Leduc and Beaumont. Build your new dream home on a large pie lot, in walkable neighbourhood with parks, walking trails and green spaces. Lot 32(Frontage)x103(Depth)x104(Rear) GST and landscape deposits may apply.

#### **Community Information**

| Address     | 59 Ave Avenue      |
|-------------|--------------------|
| Area        | Rural Leduc County |
| Subdivision | Royal Oaks_LEDU    |
| City        | Rural Leduc County |
| County      | ALBERTA            |
| Province    | AB                 |
| Postal Code | T0C 2K0            |