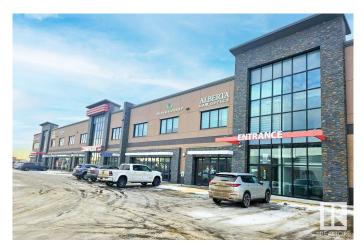

## \$379,960

0 Bedroom, 0.00 Bathroom, Retail on 0.00 Acres

Mistatim Industrial, Edmonton, AB

Strategically located at the corner of Mark Messier Trail and 137 Avenue within the newly developed 30-Acre Northwest Crossing, providing prime visibility and exposure. A comprehensive hub for medical and professional services. Conveniently located near restaurants, shopping, childcare, and other essential amenities. Features a modern elevator. Abundant surface parking at both the front and rear of the building.