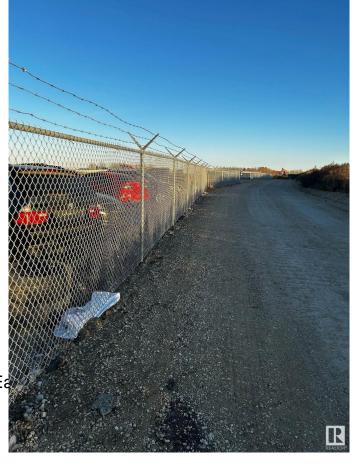

## \$0

0 Bedroom, 0.00 Bathroom, Land Commercial on 0.00 Acres

Winterburn Industrial Area East, Edmonton, AB

Improved 2-acre industrial lots available. Compacted gravel/concrete (300mm/63mm concrete crush base; 75mm/20mm crush gravel topping) and 6ft chain-link fence.