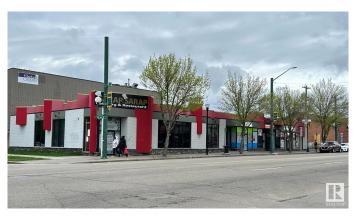

## \$1,800,000

0 Bedroom, 0.00 Bathroom, Retail on 0.00 Acres

Central Mcdougall, Edmonton, AB

2 Blocks From ROGERS PLACE Arena! Enjoy the peace of mind of a fully leased property with a stable income stream. Well-established tenants ensure consistent rental income. The building's convenient access to Edmonton's Core, Kingsway Garden Mall, Royal Alex Hospital, Grant McEwan University, and NAIT guarantees high foot traffic and excellent visibility for your tenants. This translates to long-term success for your investment. For the real Long term, see the aerial photos, where a taller building would have an amazing cityscape view\*

# **Community Information**

Address 10118-10130 107 Avenue

Area Edmonton

Subdivision Central Mcdougall

City Edmonton
County ALBERTA

Province AB

Postal Code T5H 0V5