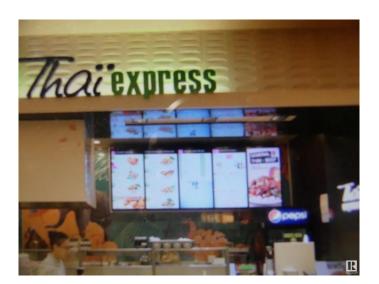

## \$398,800

0 Bedroom, 0.00 Bathroom, Business on 0.00 Acres

Summerlea, Edmonton, AB

Excellent franchise fast food in very busy shopping center in West Edmonton Mall. 10 year lease with 5 year option. About 5 years left on existing lease. Asking \$398,800.