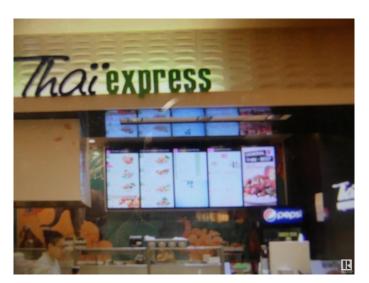

## \$398,800

0 Bedroom, 0.00 Bathroom, Business on 0.00 Acres

Summerlea, Edmonton, AB

Excellent franchise fast food in very busy shopping center in West Edmonton Mall. 10 year lease with 5 year option. About 5 years left on existing lease. Asking \$398,800.