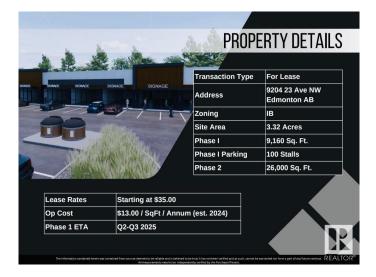

#### **\$0**

0 Bedroom, 0.00 Bathroom, Retail on 0.00 Acres

Parsons Industrial, Edmonton, AB

Welcome to District 23, Anchored by the renowned Starbucks Coffee, Daycare & Pizza this dynamic plaza offers a prime location, ensuring high foot traffic and visibility for businesses. With Starbucks as the cornerstone, District 23 invites a diverse mix of tenants to join this retail haven, catering to various businesses. Currently Phase 1 – only 3 units remaining, 1235 SQFT each plus offering ample space for your business. Embrace the opportunity to be part of this thriving retail landscape, where every storefront contributes to a vibrant tapestry of offerings. COMING Q1/2026

## **Community Information**

| Address     | 9204 23 Avenue     |
|-------------|--------------------|
| Area        | Edmonton           |
| Subdivision | Parsons Industrial |

| City        | Edmonton |
|-------------|----------|
| County      | ALBERTA  |
| Province    | AB       |
| Postal Code | T6N 1H9  |

### **Additional Information**

| Date Listed    | May 3rd, 2024 |
|----------------|---------------|
| Days on Market | 458           |
| Zoning         | Zone 41       |

DATA IS DEEMED RELIABLE BUT IS NOT GUARANTEED ACCURATE BY THE REALTORS® ASSOCIATION OF EDMONTON. COPYRIGHT 2025 BY THE REALTORS® ASSOCIATION OF EDMONTON. ALL RIGHTS RESERVED.Trademarks are owned or controlled by the Canadian Real Estate Association (CREA) and identify real estate professionals who are members of CREA (REALTOR®, REALTORS®) and/or the quality of services they provide (MLS®, Multiple Listing Service®)