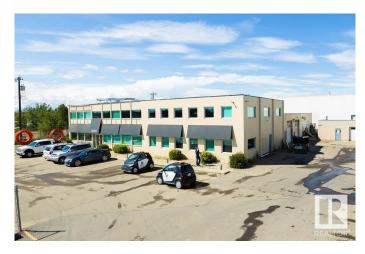

## \$2,750,000

0 Bedroom, 0.00 Bathroom, Industrial on 0.00 Acres

Sheffield Industrial, Edmonton, AB

18,869 sq.ft. comprised of 14,128 sq.ft.± main floor and 4,741 sq.ft.± second floor office, for a total main building size of 18,869 sq.ft.±. 760 sq.ft.± storage building included in sale. Fenced and secured parking lot or storage area. Recessed dock loading and three 12' x 12' grade loading doors. Second Floor was extensively renovated in 2015 and includes reception, 5 offices, boardroom, large bullpen area, lunchroom and washrooms. Has easy access to 156 Street and Yellowhead Trail and close proximity to public transportation. 3 phase industrial power (to be confirmed by buyer). Ceiling height of 14â€<sup>™</sup> - 16â€<sup>™</sup> clear span.

# **Community Information**

15712 112 Avenue Address

| Area        | Edmonton             |
|-------------|----------------------|
| Subdivision | Sheffield Industrial |
| City        | Edmonton             |
| County      | ALBERTA              |
| Province    | AB                   |
| Postal Code | T5M 2W1              |