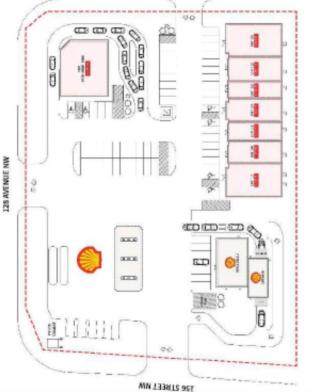

### **\$0**

0 Bedroom, 0.00 Bathroom, Retail on 0.00 Acres

Mistatim Industrial, Edmonton, AB

HIGH TRAFFIC prime retail space for lease at Alliance Centre Mistatim in northwest Edmonton. Boasting over 12,500 Sq. Ft., this strategically located property, just north of Yellowhead Trail at 156 St. Come Join Shell gas with carwash, Subway and liquor store. Ideal for quick-service restaurants, and smoke shops, this space offers flexibility with units ranging from 1,100 to 5,000 Sq. Ft. Secure your spot in this high-traffic area.

## **Community Information**

| Address     | 15503 128 Avenue    |
|-------------|---------------------|
| Area        | Edmonton            |
| Subdivision | Mistatim Industrial |
| City        | Edmonton            |
| County      | ALBERTA             |
| Province    | AB                  |
| Postal Code | T5V 0E1             |