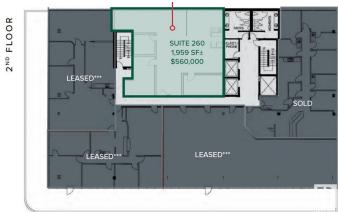

#### \$430.000

0 Bedroom, 0.00 Bathroom, Office on 0.00 Acres

Garneau, Edmonton, AB

The Garneau Professional Centre is located on Whyte Ave within walking distance to the U of A. This building has recently been converted into condos, meaning these units have never been for sale individually until now. Excellent opportunity for owner/user groups. Instead of paying rent, build equity and put your money back into your pocket. Ideal for medical and professional users. Building Features include underground parking, ample visitor parking, signage opportunities facing Whyte Avenue traffic, elevators and over \$1M in common area renovations. There are several size options available from 732 Sq. Ft. up to 8,353 Sq. Ft. with a healthy mix of developed medical and office space as well as some raw units ready for your customization.