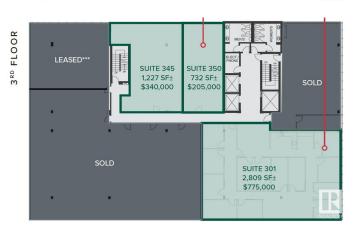

#### \$430.000

0 Bedroom, 0.00 Bathroom, Office on 0.00 Acres

Garneau, Edmonton, AB

The Garneau Professional Centre is located on Whyte Ave within walking distance to the U of A. This building has recently been converted into condos, meaning these units have never been for sale individually until now. Excellent opportunity for owner/user groups. Instead of paying rent, build equity and put your money back into your pocket. Ideal for medical and professional users. Building Features include underground parking, ample visitor parking, signage opportunities facing Whyte Avenue traffic, elevators and over \$1M in common area renovations. There are several size options available from 732 Sq. Ft. up to 8,353 Sq. Ft. with a healthy mix of developed medical and office space as well as some raw units ready for your customization.